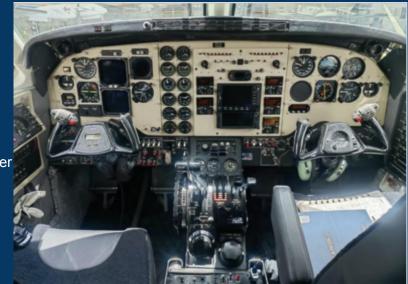

## **Standard Configuration Inclusions:**

Garmin GNS-625 WAAS GPS

- Garmin GTX-345 and GTX-335 Transponders with ADS-B Out
- Honeywell KMH-880 Multi-Hazard Awareness System (IHAS 8000) KMD-850 MFD
- Traffic Advisory System Class B
- TAWS (Terrain Awareness and Warning System)
- Dual Collins VHF-22C Communications
- VIR-32 Navigation Systems
- Dual Collins DME-42, ADF-60A, and RMI-30
- Collins ALT-55B Radar Altimeter
- Honeywell RDR 2100VP Color Radar
- Shadin ADC-2000 Fuel Flow/Air Data System
- Collins APS-65H Autopilot with Altitude Pre-Select and Yaw Damper
- Copilot Instruments with HSI (Horizontal Situation Indicator)
- Dual Compass Systems
- Dual Audio Panels
- L3 Cockpit Voice Recorder (CVR)
- Ground Communication Switch