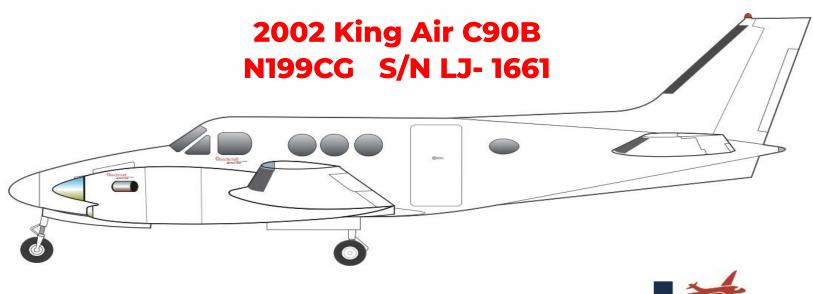

The Beechcraft King Air C90B is a versatile, twin- turboprop aircraft known for its reliability and operational efficiency. This particular unit boasts low total time, is Part 135 ready, and has undergone significant recent reconditioning. It features a luxurious black leather interior, the Blackhawk Upgraded -135A engines, and new paint. Ideal for charter of corporate use, this aircraft, offers a balance of performance, comfort, and value.