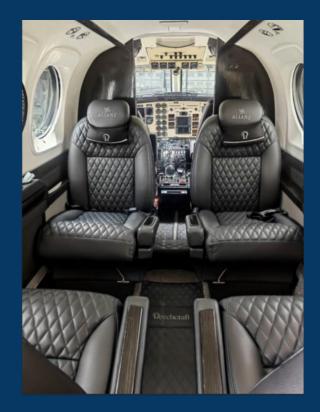

# **Interior:**

This aircraft's interior has been meticulously maintained and upgraded to meet the highest standards, ensuring both functionality and luxury for its passengers.

### • Seating Configuration:

- · Configured to seat up to 6 passengers in a luxurious executive layout.
- Club seating arrangement with four main seats and two forward-facing aft seats.

• Leather Upholstery: Recently reconditioned in February 2023 with premium black leather seating for an elegant and professional look.

• **Dark Wood Accents:** Sleek and modern trim elevating the cabin's aesthetic appeal.

• Plush Carpeting: Replaced in February 2023 to enhance cabin comfort and style.

- Cabin Amenities:
- · Fold-out executive tables for work or dining.
- Ample storage compartments for personal items.
- Quiet and spacious environment for private or corporate travel.